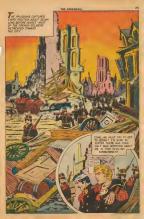

### NAPOLEON'S PETLIPN

sway from Elbs, and with an army of less

The next day, in the next city, the same

On March 5, for the first time since he told his men to fire. The soldiers stood figure in the well-known gray coat Then Napoleon and, "Bol-

lean ordered the errore bettelson to soon has At the first strongly fortified city they ap-

to their city, they came to offer him the

The same thing happened in city after city. send me any more troops I have enough"

of St. Helene, 1,200 miles west of Africa He died there on May S. 1821.

Shortly before his death, one of his comparsons asked him what was the happing