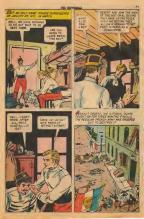

#### FMILE TOLA

NE OF Emple Zola's first memories was of a buge than two years later, the elder

separable, spending all the time they could their fabing rods, crusty French bread, a les some great French writer.

ship in Pana and he and his mother moved

ret, often eating nothing for weeks but bread

fourth birthday. A second novel Encouraged by this, Zola, at

the series. When it appeared, in 1892, Zola

teacher, and called themselves neturalists

the most sensational public controversy of were boycotted, he narrowly escaped being England for almost a year. But his letter did