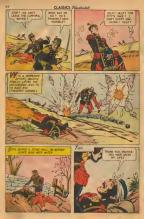

### NAPOLEON'S PETLIPN

sway from Elbs, and with an army of less

The next day, in the next city, the same

On March 5, for the first time since he told his men to fire. The soldiers stood figure in the well-known gray coat Then Napoleon and, "Bol-

lean ordered the errore bettelson to soon has At the first strongly fortified city they ap-

to their city, they came to offer him the

The same thing happened in city after city. send me any more troops I have enough"