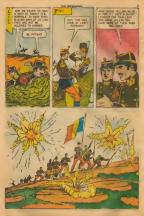

lean ordered the errore bettelson to soon has At the first strongly fortified city they ap-

to their city, they came to offer him the

The same thing happened in city after city. send me any more troops I have enough"

of St. Helene, 1,200 miles west of Africa He died there on May S. 1821.

Shortly before his death, one of his comparsons asked him what was the happing