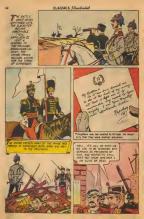

### NAPOLEON'S PETLIPN

sway from Elbs, and with an army of less

The next day, in the next city, the same

On March 5, for the first time since he told his men to fire. The soldiers stood figure in the well-known gray coat Then Napoleon and, "Bol-

lean ordered the errore bettelson to soon has At the first strongly fortified city they ap-

to their city, they came to offer him the

The same thing happened in city after city. send me any more troops I have enough"

of St. Helene, 1,200 miles west of Africa He died there on May S. 1821.

Shortly before his death, one of his comparsons asked him what was the happing