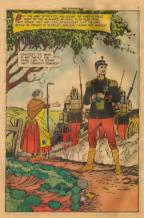

### NAPOLEON'S PETLIPN

sway from Elbs, and with an army of less

The next day, in the next city, the same

On March 5, for the first time since he told his men to fire. The soldiers stood figure in the well-known gray coat Then Napoleon and, "Bol-

lean ordered the errore bettelson to soon has At the first strongly fortified city they ap-

to their city, they came to offer him the

The same thing happened in city after city. send me any more troops I have enough"

of St. Helene, 1,200 miles west of Africa He died there on May S. 1821.

Shortly before his death, one of his comparsons asked him what was the happing