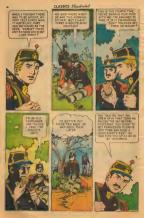

### NAPOLEON'S PETLIPN

sway from Elbs, and with an army of less

The next day, in the next city, the same

On March 5, for the first time since he told his men to fire. The soldiers stood figure in the well-known gray coat Then Napoleon and, "Bol-

lean ordered the errore bettelson to soon has At the first strongly fortified city they ap-

to their city, they came to offer him the

The same thing happened in city after city. send me any more troops I have enough"

of St. Helene, 1,200 miles west of Africa He died there on May S. 1821.

Shortly before his death, one of his comparsons asked him what was the happing