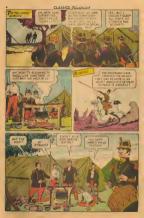

### NAPOLEON'S PETLIPN

sway from Elbs, and with an army of less

The next day, in the next city, the same

On March 5, for the first time since he told his men to fire. The soldiers stood figure in the well-known gray coat Then Napoleon and, "Bol-

lean ordered the errore bettelson to soon has At the first strongly fortified city they ap-

to their city, they came to offer him the

The same thing happened in city after city. send me any more troops I have enough"

of St. Helene, 1,200 miles west of Africa He died there on May S. 1821.

Shortly before his death, one of his comparsons asked him what was the happing