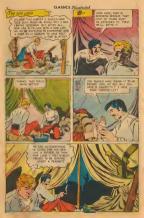

#### FMILE TOLA

NE OF Emple Zola's first memories was of a buge than two years later, the elder

separable, spending all the time they could their fabing rods, crusty French bread, a les some great French writer.

ship in Pana and he and his mother moved

ret, often eating nothing for weeks but bread

fourth birthday. A second novel Encouraged by this, Zola, at

the series. When it appeared, in 1892, Zola

teacher, and called themselves neturalists

the most sensational public controversy of were boycotted, he narrowly escaped being England for almost a year. But his letter did