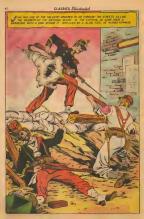

### NAPOLEON'S PETLIPN

sway from Elbs, and with an army of less

The next day, in the next city, the same

On March 5, for the first time since he told his men to fire. The soldiers stood figure in the well-known gray coat Then Napoleon and, "Bol-

lean ordered the errore bettelson to soon has At the first strongly fortified city they ap-

to their city, they came to offer him the

The same thing happened in city after city. send me any more troops I have enough"

of St. Helene, 1,200 miles west of Africa He died there on May S. 1821.

Shortly before his death, one of his comparsons asked him what was the happing