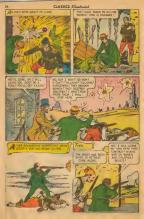

### NAPOLEON'S PETLIPN

sway from Elbs, and with an army of less

The next day, in the next city, the same

On March 5, for the first time since he told his men to fire. The soldiers stood figure in the well-known gray coat Then Napoleon and, "Bol-

lean ordered the errore bettelson to soon has At the first strongly fortified city they ap-

to their city, they came to offer him the

The same thing happened in city after city. send me any more troops I have enough"

of St. Helene, 1,200 miles west of Africa He died there on May S. 1821.

Shortly before his death, one of his comparsons asked him what was the happing