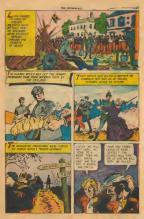

At the time of the Franco-Princian Wa Altinon-Lorente belonged to France. All France was defeated, the was faced to give most of Alliaco-Lorente to Germany. The meant the people of that area had to chang

their channing, their lave and their language.

This situation imposed many French with are One of them, Alphone Daudst, a Inend of Ernis 7th, wood of the charte or even

through the eyes of a Prench schoolboy,

A PRENCH farmboy, who was not very fond of achool, was truest for one day.

The next morning, he started out for school

tare, hoping he would not be noticed in the greenst certains on the first period of the day. To his starpeise, when he arrived at the achiech be fassed everyone seated very question and the starpeise of the first part of the first period of being singly with him and gently. Take your seat quack, p. Frank. We rever going to begin without the first period of the period of the first per