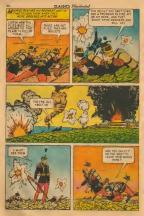

### NAPOLEON'S PETLIPN

sway from Elbs, and with an army of less

The next day, in the next city, the same

On March 5, for the first time since he told his men to fire. The soldiers stood figure in the well-known gray coat Then Napoleon and, "Bol-

lean ordered the errore bettelson to soon has At the first strongly fortified city they ap-

to their city, they came to offer him the

The same thing happened in city after city. send me any more troops I have enough"