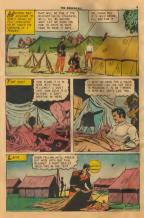

### NAPOLEON'S PETLIPN

sway from Elbs, and with an army of less

The next day, in the next city, the same

On March 5, for the first time since he told his men to fire. The soldiers stood figure in the well-known gray coat Then Napoleon and, "Bol-

lean ordered the errore bettelson to soon has At the first strongly fortified city they ap-

to their city, they came to offer him the

The same thing happened in city after city. send me any more troops I have enough"

of St. Helene, 1,200 miles west of Africa He died there on May S. 1821.

Shortly before his death, one of his comparsons asked him what was the happing